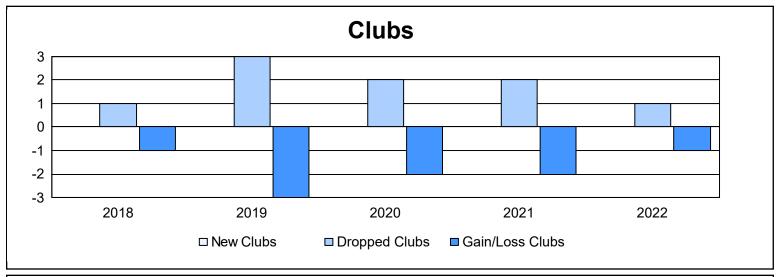

District 107 H

As of June 2022 Cumulative

| Year      | New<br>Clubs | Dropped<br>Clubs | Gain/<br>Loss<br>Clubs | New<br>Members | Charter<br>Members | Reinstate<br>Members | Transfer<br>Members | Total<br>Member<br>Added | Total<br>Members<br>Dropped | Gain/<br>Loss<br>Members |
|-----------|--------------|------------------|------------------------|----------------|--------------------|----------------------|---------------------|--------------------------|-----------------------------|--------------------------|
| 2017-2018 | 0            | 1                | -1                     | 61             | 2                  | 0                    | 6                   | 69                       | 180                         | -111                     |
| 2018-2019 | 0            | 3                | -3                     | 56             | 2                  | 2                    | 11                  | 71                       | 108                         | -37                      |
| 2019-2020 | 0            | 2                | -2                     | 44             | 0                  | 0                    | 4                   | 48                       | 133                         | -85                      |
| 2020-2021 | 0            | 2                | -2                     | 44             | 1                  | 1                    | 13                  | 59                       | 121                         | -62                      |
| 2021-2022 | 0            | 1                | -1                     | 46             | 0                  | 1                    | 2                   | 49                       | 101                         | -52                      |
| Average   | 0            | 2                | -2                     | 50             | 1                  | 1                    | 7                   | 59                       | 129                         | -69                      |