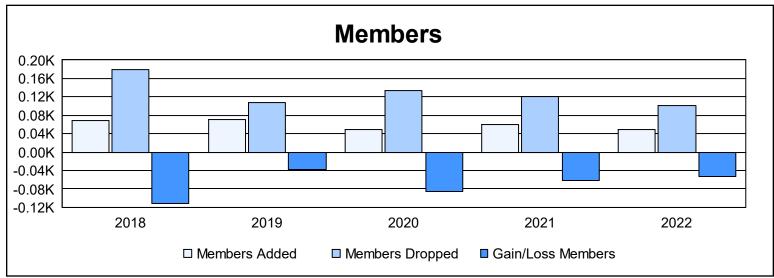

District 107 H

As of June 2022 Cumulative

| Year      | New<br>Clubs | Dropped<br>Clubs | Gain/<br>Loss<br>Clubs | New<br>Members | Charter<br>Members | Reinstate<br>Members | Transfer<br>Members | Total<br>Member<br>Added | Total<br>Members<br>Dropped | Gain/<br>Loss<br>Members |
|-----------|--------------|------------------|------------------------|----------------|--------------------|----------------------|---------------------|--------------------------|-----------------------------|--------------------------|
| 2017-2018 | 0            | 1                | -1                     | 61             | 2                  | 0                    | 6                   | 69                       | 180                         | -111                     |
| 2018-2019 | 0            | 3                | -3                     | 56             | 2                  | 2                    | 11                  | 71                       | 108                         | -37                      |
| 2019-2020 | 0            | 2                | -2                     | 44             | 0                  | 0                    | 4                   | 48                       | 133                         | -85                      |
| 2020-2021 | 0            | 2                | -2                     | 44             | 1                  | 1                    | 13                  | 59                       | 121                         | -62                      |
| 2021-2022 | 0            | 1                | -1                     | 46             | 0                  | 1                    | 2                   | 49                       | 101                         | -52                      |
| Average   | 0            | 2                | -2                     | 50             | 1                  | 1                    | 7                   | 59                       | 129                         | -69                      |